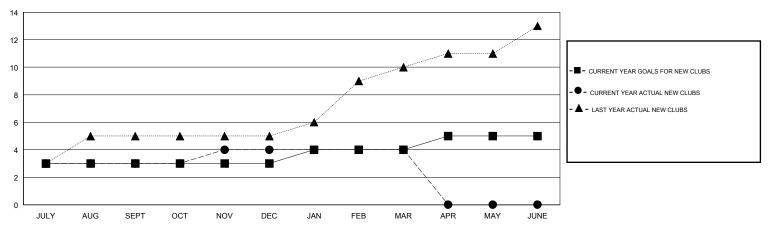

## GMT: LOCATION REP OF BANGLADESH

GMT CA

| Clubs         |               |             |               | Members               |                           |                         |                                              |  |
|---------------|---------------|-------------|---------------|-----------------------|---------------------------|-------------------------|----------------------------------------------|--|
|               | RESULTS FOR   | R 2019-2020 |               | RESULTS FOR 2019-2020 |                           |                         |                                              |  |
| QUARTER       | NEW CLUB GOAL | NEW CLUBS   | DROPPED CLUBS | QUARTER               | MEMBER GROWTH NET<br>GOAL | MEMBER GROWTH<br>ACTUAL | DROPPED MEMBERS ACTUAL (including transfers) |  |
| JULY/AUG/SEPT | 3             | 3           | 2             | JULY/AUG/SEPT         | 60                        | 112                     | 53                                           |  |
| OCT/NOV/DEC   | 0             | 1           | 1             | OCT/NOV/DEC           | 0                         | 60                      | 133                                          |  |
| JAN/FEB/MAR   | 1             | 0           | 1             | JAN/FEB/MAR           | 20                        | 38                      | 44                                           |  |
| APR/MAY/JUNE  | 1             | 0           | 0             | APR/MAY/JUNE          | 20                        | 0                       | 0                                            |  |

#### GOALS AND ACTUAL NEW CLUBS CUMULATIVE