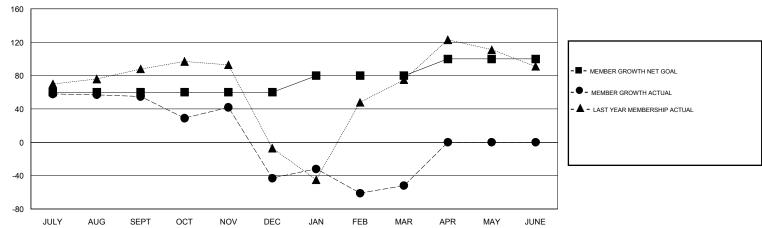

## GMT: LOCATION REP OF BANGLADESH

GMT CA

| Clubs         |               |             |               | Members               |                           |                         |                                              |  |
|---------------|---------------|-------------|---------------|-----------------------|---------------------------|-------------------------|----------------------------------------------|--|
|               | RESULTS FOR   | R 2019-2020 |               | RESULTS FOR 2019-2020 |                           |                         |                                              |  |
| QUARTER       | NEW CLUB GOAL | NEW CLUBS   | DROPPED CLUBS | QUARTER               | MEMBER GROWTH NET<br>GOAL | MEMBER GROWTH<br>ACTUAL | DROPPED MEMBERS ACTUAL (including transfers) |  |
| JULY/AUG/SEPT | 3             | 3           | 2             | JULY/AUG/SEPT         | 60                        | 112                     | 53                                           |  |
| OCT/NOV/DEC   | 0             | 1           | 1             | OCT/NOV/DEC           | 0                         | 60                      | 133                                          |  |
| JAN/FEB/MAR   | 1             | 0           | 1             | JAN/FEB/MAR           | 20                        | 38                      | 44                                           |  |
| APR/MAY/JUNE  | 1             | 0           | 0             | APR/MAY/JUNE          | 20                        | 0                       | 0                                            |  |

### GOALS AND ACTUAL MEMBERS CUMULATIVE

| DROPPED CLUBS: 4  DROPPED MEMBERS |     | 22 CLUBS OF 77 ADDED 1 OR MORE<br>NEW MEMBERS | GENDER DISTE  MALE  FEMALE      | 1,084 (80.30%)<br>266 (19.70%) |     |  |
|-----------------------------------|-----|-----------------------------------------------|---------------------------------|--------------------------------|-----|--|
| DECEASED                          | 2   | CHOCHEDE FOR CHMULATIVE                       | TOTAL FAMILY UNIT MEMBERS       |                                | 124 |  |
| CLUB CANCELLED 97 OTHER 131       |     | CLICK HERE FOR CUMULATIVE  MEMBERSHIP DATA    | FAMILY MEMBERS PAYING HALF DUES |                                | 77  |  |
|                                   |     |                                               |                                 |                                | "   |  |
| TOTAL                             | 230 |                                               |                                 |                                |     |  |